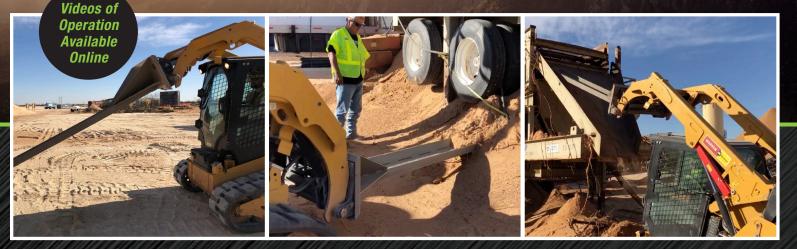

#### ELIMINATE MANUAL SHOVELING In hard to reach areas

Keep your worksite free of excessive material buildup without traditional back-breaking labor or slowing down production. The one-of-a-kind DEMI Long Knife Spade was created to turn your skid steer into a heavy duty shovel. You'll be able to easily and safely free areas of excessive material buildup, eliminating premature damage and unnecessary productivity losses.

#### Product Features

- Ideal for Mining and Aggregate Operations
- Eight or Ten Foot Length
- Heavy Duty Steel Construction
- Reinforced Rails for Added Strength and Stability
- Fits all Models of Skid Loaders
- Designed for Safety, Cost & Production Efficiency
- Maximize Your Uptime
- Minimize Downtime