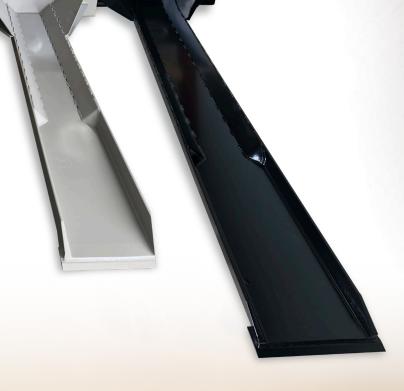

### **DEMI LONG KNIFE SPADE**

## Skid Steer Attachment

#### ELIMINATE MANUAL SHOVELING In hard to reach areas

Keep your worksite free of excessive material buildup without traditional back-breaking labor or slowing down production. The one-of-a-kind DEMI Long Knife Spade was created to turn your skid steer into a heavy duty shovel. You'll be able to easily and safely free areas of excessive material buildup, eliminating premature damage and unnecessary productivity losses.

#### Product Features

- Ideal for Mining and Aggregate Operations
- Eight or Ten Foot Length
- Heavy Duty Steel Construction
- Reinforced Rails for Added Strength and Stability
- Fits all Models of Skid Loaders
- Designed for Safety, Cost & Production Efficiency
- Maximize Your Uptime
- Minimize Downtime