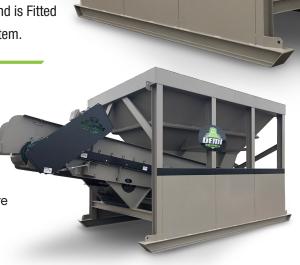

## **BELT FEEDER**

**DEMI 3620 HD Skid Mounted** 

## HEAVY DUTY PRODUCT FROM AN INNOVATOR IN MINING

This 20 Yard Belt Feeder features a 36" Belt Width and 6" Diameter Heavy Duty Live Shaft Roller with Pillow Block Bearings. It includes Dodge Drive Package & Bearings and Mine Duty Head & Tail Pulleys. It has a 3-Ply Grade-1 Belting with 3/8 Top Cover and is Fitted with Our **Patented** Caged Nut Flashing System.