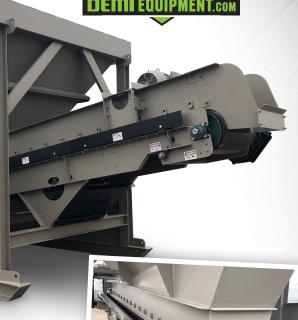

## **BELT FEEDER**

**DEMI 3620 HD Skid Mounted** 

## HEAVY DUTY PRODUCT FROM AN INNOVATOR IN MINING

This 20 Yard Belt Feeder features a 36" Belt Width and 6" Diameter Heavy Duty Live Shaft Roller with Pillow Block Bearings. It includes Dodge Drive Package & Bearings and Mine Duty Head & Tail Pulleys. It has a 3-Ply Grade-1 Belting with 3/8 Top Cover and is Fitted with Our **Patented** Caged Nut Flashing System.

- Primary Belt Cleaner
- Rubber Disk: Return Rollers
- Grizzly Grid Standard Lever Controlled Hydraulic Dump Grizzly
- Remote Control Dump Adder Feature
- (VFD) Variable Drive
- Portable Pin-On Tow Package