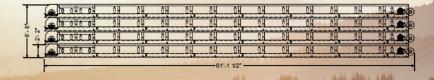

# Travel Dimensions for (8) 36" x 60" Stackable Conveyors

- Length: 61' 1 1/2"
- Width: 8' 8"
- Height: 8' 8"