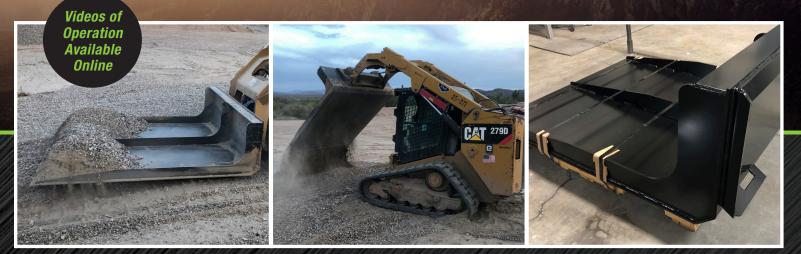

### ELIMINATE MANUAL SHOVELING IN HARD TO REACH AREAS

Keep your worksite free of excessive material buildup without traditional back-breaking labor or slowing down production. The one-of-a-kind DEMI Super Scoop was created to turn your skid steer into a heavy-duty shovel. You'll be able to easily and safely free areas of excessive material buildup, eliminating premature damage and unnecessary productivity losses.

#### Product Features

- Ideal for Mining and Aggregate Operations
- Heavy Duty Steel Construction
- Fits all Models of Skid Loaders
- Designed for Safety, Cost & Production Efficiency
- Maximize Your Uptime
- Minimize Downtime
- Optional Bolt-On Cutting Edge
- Easy, Cost-Effective Shipping